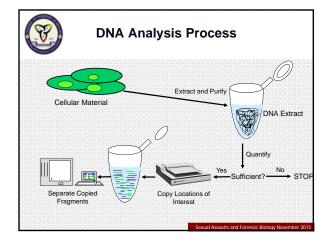

### Hypothesis-Based Testing

- Our purpose:
- Can an individual can be  $\underline{excluded}$  as the source of a body fluid stain or other bodily substance?

aults and Fore

 Continue to test items until this question is answered

### **Hypothesis-Based Testing**

- What items of evidence are available to test?
  - Which ones are most relevant?
  - Which ones are most likely to generate a result?
- What examinations are to be conducted?
- Do the results obtained assist in answering the questions at hand?