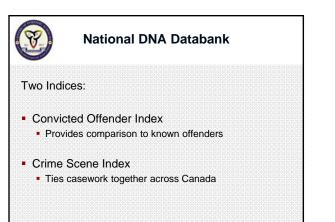

### Agenda

- The Sexual Assault Examination Kit (SAEK)
- Hypothesis-Based Testing
- Body Fluid Testing
- Chemistry Section Analyses
- DNA Analysis
- National DNA Databank
- Case Examples

### Agenda

The Sexual Assault Examination Kit (SAEK)

Sexual Assaults and Forensic Bi

- Hypothesis-Based Testing
- Body Fluid Testing
- Chemistry Section Analyses
- DNA Analysis
- National DNA Databank
- Case Examples

### Agenda

- The Sexual Assault Examination Kit (SAEK)
- Hypothesis-Based Testing
- Body Fluid Testing
- Chemistry Section Analyses
- DNA Analysis
- National DNA Databank
- Case Examples

- 22 year old female attends a party at friend's house
- Becomes intoxicated and goes upstairs to a bedroom to lay down at midnight
- Wakes up next morning naked from waist down
- Recalls someone licking her right breast
- Thinks she may have been sexually assaulted