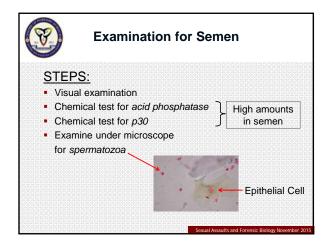

Sexual Assaults and Forensic Biology No

 Amylase present in other body fluids in much lower amounts