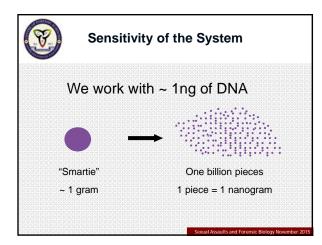

### **Y-Chromosome Testing**

- New kit for Y-STR testing has been in use at CFS since mid-2015
- New kit provides results at 23 Y-STR loci
- Refinement in amount of male DNA required to generate a male-specific DNA profile
  - Can now attempt to generate a Y-STR profile from 100 picograms of male DNA