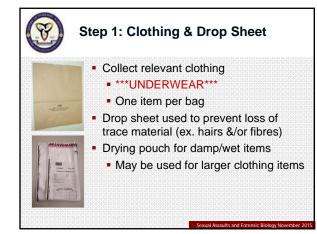

### CORE Kit:

- Small, streamlined collection kit that will be used for every examination. .
- Contains only items that are frequently used for collection.
- AUXILIARY Pack:
- Contains items that are used less frequently.
- Contents based on actual usage as determined from a review of case .
- information One AUXILIARY Pack will be provided with every 10 CORE Kits. .

|                  | Core Kit Con                                                | tents                     |
|------------------|-------------------------------------------------------------|---------------------------|
|                  | pproximately half the size o<br>kit documents, stickers and | •                         |
| ENVELOPE #       | CONTENTS                                                    | FOR COLLECTION OF         |
| Step 1           | 2 drop sheets, 1 paper bag<br>(loose in box),               | Underwear                 |
| Step 2,4,7,8 & 9 | 10 swabs and 10 swab boxes                                  | Internal and skin samples |
| Step 5           | Blood tube and foam, blood<br>bag, fridge transport         | Blood                     |
| Step 10          | FTA card, applicator, plastic<br>bag and desiccant          | Reference                 |
| Step 11          | Jar with preservative, urine bag                            | Urine                     |
|                  |                                                             |                           |