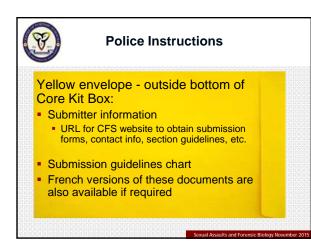

Sexual Assaults and Forensic Biology Novembe

 SAEK forms and case history provided by police are used to frame hypothesis for case examination at the CFS