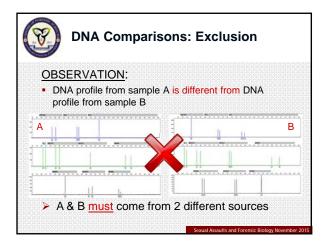

### Hypothesis-Based Testing

- Our purpose:
- Can an individual can be  $\underline{excluded}$  as the source of a body fluid stain or other bodily substance?

aults and Fore

 Continue to test items until this question is answered