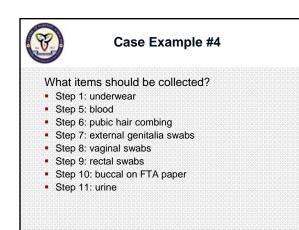

### Case Example #4

- Female exotic dancer attends bachelor party at hotel
- 3 males force complainant into bedroom
- Vaginal, oral and anal penetration (penile)
- Complainant bleeding heavily from her vagina
- · She does not know if any ejaculated
- Recalls at least one wearing a condom but none are located at the scene