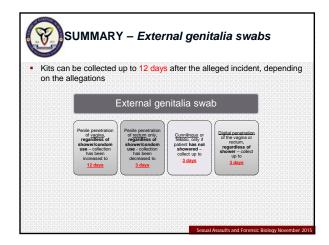

### **W** Step 7: External Genitalia Swabs

Suspected or unknown cunnilingus or fellatio:

Collect up to 72 hours, only if not showered

Suspected or unknown **digital penetration** of vagina or rectum:

Collect up to 72 hours, regardless of shower

# Step 7: External Genitalia Swabs

Sexual Assaults and Forensic Bio

Suspected or unknown vaginal or rectal **penile penetration**:

- Collect up to 12 days for vaginal
- Collect up to 3 days for rectal
- Collect regardless of shower
- Collect regardless of condom use