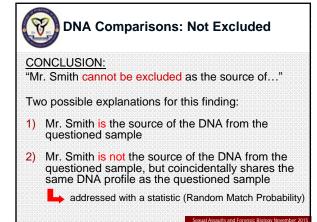

### **Random Match Probability**

"The probability<sup>1</sup> that a randomly selected individual unrelated to Mr. SMITH would coincidentally share the observed DNA profile is estimated to be 1 in 16 trillion."

<sup>1</sup>: Based upon data from a sample of the Ontario population (Asians, Blacks, Caucasians, East Indians, and Northern Ontario Natives).

### **Random Match Probability**

- We do not test all of the DNA
  - · We routinely test 15 locations on the DNA
  - Locations are not unique, but are highly variable between individuals
- Assume the true perpetrator could be any unrelated individual from the population
- · We cannot test everyone in the world
- We use population databases to estimate the frequency of the profile