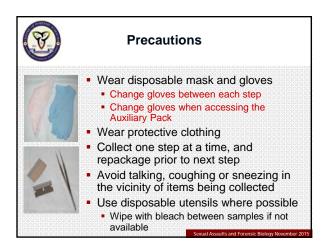

### Sample Preservation

- Secure the swab boxes using tape or stickers provided in SAEK
- Secure open edges so that nothing escapes and nothing enters

Its and For

- Use leak-proof containers as necessary
- · Place kit labels on items
  - Complete relevant information on labels

| <br> |
|------|
|      |
|      |
|      |
|      |
|      |
|      |
|      |
|      |
| <br> |
|      |
|      |
|      |
|      |
|      |
| <br> |
|      |
|      |
|      |
|      |

• <u>FREEZE</u> any sample that cannot be air-dried immediately due to time or item constraints