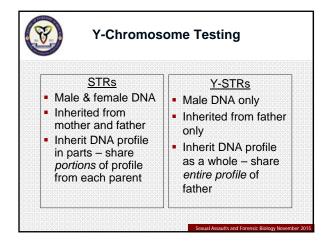

### **Y-Chromosome Testing**

- New kit for Y-STR testing has been in use at CFS since mid-2015
- New kit provides results at 23 Y-STR loci
- Refinement in amount of male DNA required to generate a male-specific DNA profile
  - Can now attempt to generate a Y-STR profile from 100 picograms of male DNA