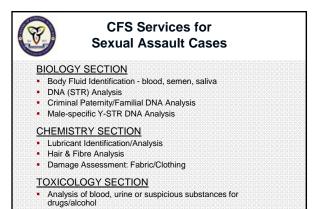

### Hair & Fibre Examination

Items for hairs and/or fibres should be preserved and may be submitted in sexual assault cases

- Hairs may be examined in cases when no DNA is available
- Fibres may be examined in stranger-to-stranger cases when no DNA is available
- Hairs and damage assessment may be examined in cases where force is an issue (consent or denial of occurrence)

### Lubricant Examination

- Lubricant trace evidence may be important
  - ex. Condom is used and is unavailable for DNA testing
- Items to potentially examine:
  - Clothing (ex. underwear)
  - Swabs taken from victims and suspects (ex. penile swab)

### Step 5: Blood Sample

- Collect in all cases, if within 3 days
- Examined by Toxicology Section
  - Drugs
- Alcohol
- Tubes can be used past expiry date. This expiry date is the manufacturer's guarantee on the time period that the blood tube will retain an optimal vacuum