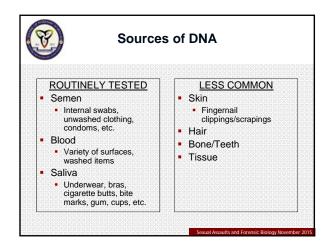

### Persistence of Semen

After ejaculation, we are able to detect sperm in these cavities up to the following maximum times:

> ORAL – up to 1 DAY RECTAL - up to 3 DAYS VAGINAL - up to 12 DAYS

> > Sexual Assaults and Forensic Biology Novembe

### Hair & Fibre Examination

Items for hairs and/or fibres should be preserved and may be submitted in sexual assault cases

- Hairs may be examined in cases when no DNA is available
- Fibres may be examined in stranger-to-stranger cases when no DNA is available
- Hairs and damage assessment may be examined in cases where force is an issue (consent or denial of occurrence)

### Lubricant Examination

- Lubricant trace evidence may be important
  - ex. Condom is used and is unavailable for DNA testing
- Items to potentially examine:
  - Clothing (ex. underwear)
  - Swabs taken from victims and suspects (ex. penile swab)