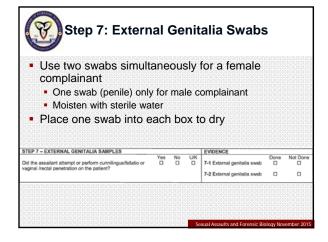

### **W** Step 7: External Genitalia Swabs

Suspected or unknown cunnilingus or fellatio:

Collect up to 72 hours, only if not showered

Suspected or unknown **digital penetration** of vagina or rectum:

Collect up to 72 hours, regardless of shower

# Step 7: External Genitalia Swabs

Sexual Assaults and Forensic Bio

Suspected or unknown vaginal or rectal **penile penetration**:

- Collect up to 12 days for vaginal
- Collect up to 3 days for rectal
- Collect regardless of shower
- Collect regardless of condom use