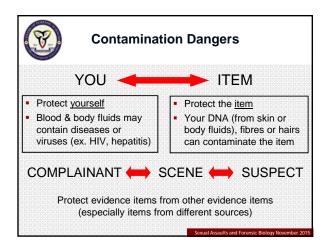

### **Contamination Dangers**

- Suspect profile may be transferred to item via cross-contamination vs. a true association
  - Example: semen from external skin swab transferred to vaginal swab
- Chemical or environmental contamination may prevent generation of DNA profile

Sexual Assaults and Forensic Biology Novemb

- May generate a DNA profile that is <u>not</u> the true target profile
  - Lab has internal database to detect internal lab contamination

Its and Foren

- External contamination ... no way for lab to determine this
- Can lead to a false exclusion of suspect