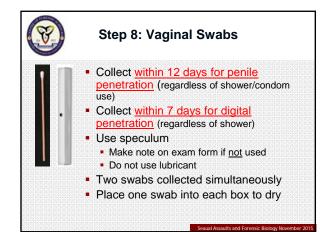

| Vaginal &                                                                                                                                                          | Re     | ect    | al       | Swabs                              |      |          |
|--------------------------------------------------------------------------------------------------------------------------------------------------------------------|--------|--------|----------|------------------------------------|------|----------|
| STEP 8 - VAGINAL SAMPLES                                                                                                                                           |        |        |          | EVIDENCE                           |      |          |
| At the time of the assault, was the patient menstruating or<br>bleeding?                                                                                           | Yes    | No     | N/A<br>D |                                    | Done | Not Done |
| At the time of the examination, was the patient menstruating<br>or bleeding?                                                                                       |        |        |          | 8-1 Vaginal swab                   |      |          |
| Was there penetration or attempted penetration of the<br>patient's vagina by:                                                                                      | Yes    | No     | uк       | 8-2 Vaginal swab                   |      |          |
| pasents vagina by:<br>the assaliant's penis?<br>Was there ejoculation by the assaliant?<br>if yes, specify: internal D External D<br>if external specify location: | 8      | 8      |          | Time:                              | -    |          |
| Was a condom used?<br>If yes, did it remain intact?<br>the assailant's finger(s)?<br>an object? Specify:<br>Was a lubricant used?                                  | 000000 | 000000 | 000000   |                                    |      |          |
| STEP 9 - RECTAL SAMPLES                                                                                                                                            |        |        |          | EVIDENCE                           |      |          |
| Was there penetration or attempted penetration of the<br>patient's anus by:                                                                                        | Yes    | No     | U/K      |                                    | Done | Not Done |
| the assaliant's penis?<br>Was there ejaculation by the assaliant?<br>If yes, specify: Internal D External D<br>If external specify location:                       |        | 00     |          | 9-1 Rectal swab<br>9-2 Rectal swab | 0    |          |
| Was a condom used?<br>If yes, did it remain intact?<br>the assailant's finger(s)?<br>the assailant's finger(s)?                                                    |        | 0000   |          | Time:                              |      |          |