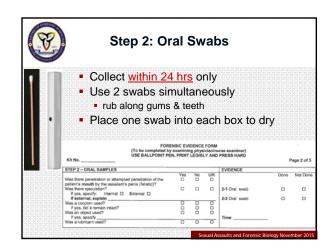

### Step 4: Skin Swabs

- Collect within 72 hours only if complainant has not showered/bathed
- Include location of swab on forms, and rationale (kiss/lick/external ejaculation)
- One swab only
  - Two for large areas, but used simultaneously
- Moisten with sterile water
- Place swabs into boxes to dry
  - · Separate boxes for different areas swabbed

### Step 4: Skin Swabs

ults and Fo

aults and Forer

Why only one swab?

- For internal orifice swabs, lab routinely tests <u>one</u> <u>swab only</u>, and 2<sup>nd</sup> swab is preserved
- For skin swabs, want to concentrate any potential foreign DNA as much as possible to maximize possibility of developing foreign DNA profile