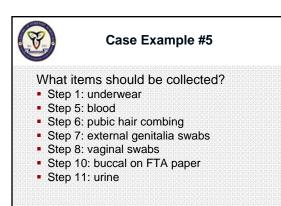

### Case Example #5

- 37 year old female meets male at bar and agrees to go back to his apartment
- Consensual kissing
- He forces her to remove her skirt and underwear and performs cunnilingus
- Attempts to penetrate her vaginally but she believes he was unsuccessful

aults and Fore

Sexual Assaults and Forensic Biology Novem