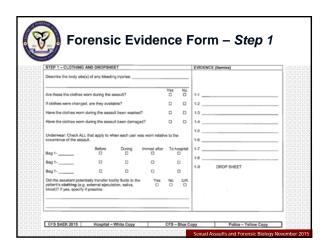

- Examine the complainant ASAP
- Collect the underwear worn after the assault
- Attempt to obtain information about last previous consensual sexual acts.
  - Record on Forensic Evidence Form

| and the second sec | Forensic Ev                                   | iae       | nce                | -orr          | n                     |               |
|------------------------------------------------------------------------------------------------------------------------------------------------------------------------------------------------------------------------------------------------------------------------------------------------------------------------------------------------------------------------------------------------------------------------------------------------------------------------------------------------------------------------------------------------------------------------------------------------------------------------------------------------------------------------------------------------------------------------------------------------------------------------------------------------------------------------------------------------------------------------------------------------------------------------------------------------------------------------------------------------------------------------------------------------------------------------------------------------------------------------------------------------------------------------------------------------------------------------------------------------------------------------------------------------------------------------------------------------------------------------------------------------------------------------------------------------------------------------------------------------------------------------------------------------------------------------------------------------------------------------------------------------------------------------------------------------------------------------------------------------------------------------------------------------------------------------------------------------------------------------------------|-----------------------------------------------|-----------|--------------------|---------------|-----------------------|---------------|
| FORENSIC EV<br>(To be completed by examina<br>USE BALLPOINT PEN, PRINT<br>KILNO                                                                                                                                                                                                                                                                                                                                                                                                                                                                                                                                                                                                                                                                                                                                                                                                                                                                                                                                                                                                                                                                                                                                                                                                                                                                                                                                                                                                                                                                                                                                                                                                                                                                                                                                                                                                    |                                               |           | ian/nurse exami    | ner)<br>IRD   |                       | Page 1 of     |
| Patient's Sumame                                                                                                                                                                                                                                                                                                                                                                                                                                                                                                                                                                                                                                                                                                                                                                                                                                                                                                                                                                                                                                                                                                                                                                                                                                                                                                                                                                                                                                                                                                                                                                                                                                                                                                                                                                                                                                                                   | Given Name                                    |           | Birth Date (Y)     | YYMM/DO)      | Age                   | Sex           |
|                                                                                                                                                                                                                                                                                                                                                                                                                                                                                                                                                                                                                                                                                                                                                                                                                                                                                                                                                                                                                                                                                                                                                                                                                                                                                                                                                                                                                                                                                                                                                                                                                                                                                                                                                                                                                                                                                    |                                               |           |                    |               |                       | DM D          |
| Date (YYYY/MM/DD)                                                                                                                                                                                                                                                                                                                                                                                                                                                                                                                                                                                                                                                                                                                                                                                                                                                                                                                                                                                                                                                                                                                                                                                                                                                                                                                                                                                                                                                                                                                                                                                                                                                                                                                                                                                                                                                                  | Admission 1) ER<br>Times                      | 2) SA     | cc                 |               | Physician/Nu<br>rival | rse Examine   |
| Did police accompany<br>patient to hospital?                                                                                                                                                                                                                                                                                                                                                                                                                                                                                                                                                                                                                                                                                                                                                                                                                                                                                                                                                                                                                                                                                                                                                                                                                                                                                                                                                                                                                                                                                                                                                                                                                                                                                                                                                                                                                                       | Police Service & Division/Detachment          | Officer's | Name               | Badge N       | io. Teleç             | phone No.     |
| Date (YYYY/MM/DD) ar                                                                                                                                                                                                                                                                                                                                                                                                                                                                                                                                                                                                                                                                                                                                                                                                                                                                                                                                                                                                                                                                                                                                                                                                                                                                                                                                                                                                                                                                                                                                                                                                                                                                                                                                                                                                                                                               | d time of assault:                            | Location  | (e.g. patient's ho | me, assailant | t's home, ou          | tdoors, etc.) |
| Did the following sexual                                                                                                                                                                                                                                                                                                                                                                                                                                                                                                                                                                                                                                                                                                                                                                                                                                                                                                                                                                                                                                                                                                                                                                                                                                                                                                                                                                                                                                                                                                                                                                                                                                                                                                                                                                                                                                                           | contact occur, either before or after the ass | unit?     |                    |               | Was a                 | condom use    |
| Cunnilingus or fellatio p                                                                                                                                                                                                                                                                                                                                                                                                                                                                                                                                                                                                                                                                                                                                                                                                                                                                                                                                                                                                                                                                                                                                                                                                                                                                                                                                                                                                                                                                                                                                                                                                                                                                                                                                                                                                                                                          | erformed on patient (since the last shower)   | ath)      | Yes                | No            | Yes                   | No            |
| Cunnilingus or fellatio pr                                                                                                                                                                                                                                                                                                                                                                                                                                                                                                                                                                                                                                                                                                                                                                                                                                                                                                                                                                                                                                                                                                                                                                                                                                                                                                                                                                                                                                                                                                                                                                                                                                                                                                                                                                                                                                                         | erformed by patient                           |           |                    |               |                       |               |
| Anal (if within last 72 ho                                                                                                                                                                                                                                                                                                                                                                                                                                                                                                                                                                                                                                                                                                                                                                                                                                                                                                                                                                                                                                                                                                                                                                                                                                                                                                                                                                                                                                                                                                                                                                                                                                                                                                                                                                                                                                                         | urs)                                          |           |                    |               |                       | 0             |
| Vaginal (If within last 12                                                                                                                                                                                                                                                                                                                                                                                                                                                                                                                                                                                                                                                                                                                                                                                                                                                                                                                                                                                                                                                                                                                                                                                                                                                                                                                                                                                                                                                                                                                                                                                                                                                                                                                                                                                                                                                         | days)                                         |           |                    |               |                       |               |
| Between the assault and                                                                                                                                                                                                                                                                                                                                                                                                                                                                                                                                                                                                                                                                                                                                                                                                                                                                                                                                                                                                                                                                                                                                                                                                                                                                                                                                                                                                                                                                                                                                                                                                                                                                                                                                                                                                                                                            | d the evidence collection, did the patient:   |           |                    |               |                       |               |
| Shower / bathe?<br>Douche?<br>Voirt?                                                                                                                                                                                                                                                                                                                                                                                                                                                                                                                                                                                                                                                                                                                                                                                                                                                                                                                                                                                                                                                                                                                                                                                                                                                                                                                                                                                                                                                                                                                                                                                                                                                                                                                                                                                                                                               |                                               |           | Yes                |               | UK                    |               |