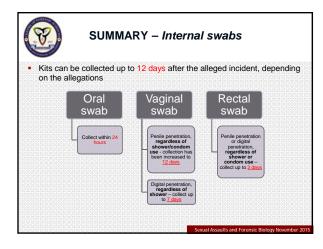

### **W** Step 7: External Genitalia Swabs

Suspected or unknown cunnilingus or fellatio:

Collect up to 72 hours, only if not showered

Suspected or unknown **digital penetration** of vagina or rectum:

Collect up to 72 hours, regardless of shower

# Step 7: External Genitalia Swabs

Sexual Assaults and Forensic Bio

Suspected or unknown vaginal or rectal **penile penetration**:

- Collect up to 12 days for vaginal
- Collect up to 3 days for rectal
- Collect regardless of shower
- Collect regardless of condom use

| Vaginal &                                                                                                                                                          | Re     | ect    | al       | Swabs                              |      |          |
|--------------------------------------------------------------------------------------------------------------------------------------------------------------------|--------|--------|----------|------------------------------------|------|----------|
| STEP 8 - VAGINAL SAMPLES                                                                                                                                           |        |        |          | EVIDENCE                           |      |          |
| At the time of the assault, was the patient menstruating or<br>bleeding?                                                                                           | Yes    | No     | N/A<br>D |                                    | Done | Not Done |
| At the time of the examination, was the patient menstruating<br>or bleeding?                                                                                       |        |        |          | 8-1 Vaginal swab                   |      |          |
| Was there penetration or attempted penetration of the<br>patient's vagina by:                                                                                      | Yes    | No     | uк       | 8-2 Vaginal swab                   |      |          |
| pasents vagina by:<br>the assaliant's penis?<br>Was there ejoculation by the assaliant?<br>if yes, specify: internal D External D<br>if external specify location: | 8      | 8      |          | Time:                              | -    |          |
| Was a condom used?<br>If yes, did it remain intact?<br>the assailant's finger(s)?<br>an object? Specify:<br>Was a lubricant used?                                  | 000000 | 000000 | 000000   |                                    |      |          |
| STEP 9 - RECTAL SAMPLES                                                                                                                                            |        |        |          | EVIDENCE                           |      |          |
| Was there penetration or attempted penetration of the<br>patient's anus by:                                                                                        | Yes    | No     | U/K      |                                    | Done | Not Done |
| the assaliant's penis?<br>Was there ejaculation by the assaliant?<br>If yes, specify: Internal D External D<br>If external specify location:                       |        | 00     |          | 9-1 Rectal swab<br>9-2 Rectal swab | 0    |          |
| Was a condom used?<br>If yes, did it remain intact?<br>the assailant's finger(s)?<br>the assailant's finger(s)?                                                    |        | 0000   |          | Time:                              |      |          |