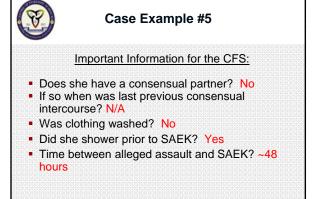

### Case Example #5

- 37 year old female meets male at bar and agrees to go back to his apartment
- Consensual kissing
- He forces her to remove her skirt and underwear and performs cunnilingus
- Attempts to penetrate her vaginally but she believes he was unsuccessful

aults and Fore

Sexual Assaults and Forensic Biology Novem