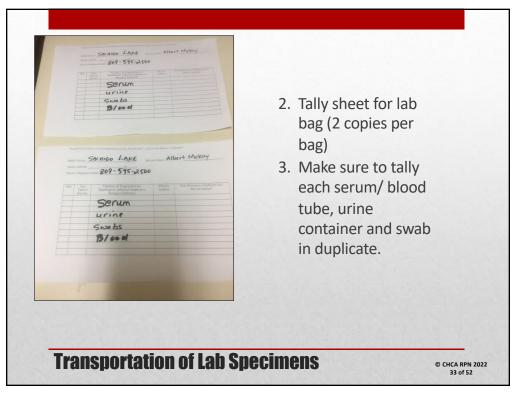

24

26

- Ensure that you have labeled specimen
- Ensure that you have the correct requisitions
- · Ensure specimen is placed in the correct area
- Faxing requisitions to laboratory helps with staffing planning at the lab.
- · Requisition placed in area outside of bag
- Recording specimen on shipping sheet