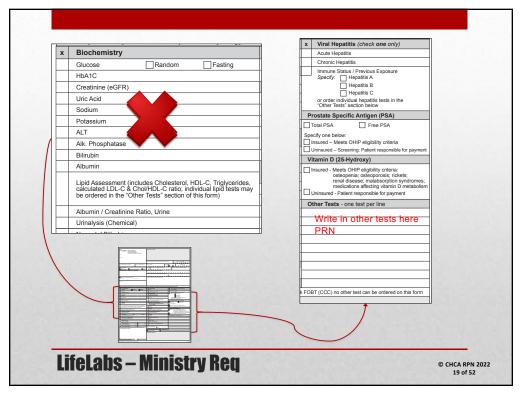

| On before the content of page of the content of the | Ministry Requisition  Only used for those tests not found on SL or MF req's.                                                          |
|--------------------------------------------------------------------------------------------------------------------------------------------------------------------------------------------------------------------------------------------------------------------------------------------------------------------------------------------------------------------------------------------------------------------------------------------------------------------------------------------------------------------------------------------------------------------------------------------------------------------------------------------------------------------------------------------------------------------------------------------------------------------------------------------------------------------------------------------------------------------------------------------------------------------------------------------------------------------------------------------------------------------------------------------------------------------------------------------------------------------------------------------------------------------------------------------------------------------------------------------------------------------------------------------------------------------------------------------------------------------------------------------------------------------------------------------------------------------------------------------------------------------------------------------------------------------------------------------------------------------------------------------------------------------------------------------------------------------------------------------------------------------------------------------------------------------------------------------------------------------------------------------------------------------------------------------------------------------------------------------------------------------------------------------------------------------------------------------------------------------------------|---------------------------------------------------------------------------------------------------------------------------------------|
| About Pandon Pandon Comment of the C | Cholesterol.  Can also write in tests  "Can also write in tests  under "other" (eg. If  ordered by rheumatology  pre-follow up visit) |
| sky certly the size dended on set for registered on or Pencal Occus Black Intel (FORT) (Street Units)    Presid Occus Black Intel (FORT) (Street Units)     Presid Occus Black Intel (FORT) (Street Units)     Presid Occus Black Intel (FORT) (Street Units)     Presid Occus Black Intel (FORT) (Street Units)     Presid Occus Black Intel (FORT) (Street Units)     Presid Occus Black Intel (FORT) (Street Units)     Presid Occus Black Intel (FORT) (Street Units)     Presid Occus Black Intel (FORT) (Street Units)     Presid Occus Black Intel (FORT) (Street Units)     Presid Occus Black Intel (FORT) (Street Units)     Presid Occus Black Intel (FORT) (Street Units)     Presid Occus Black Intel (FORT) (Street Units)     Presid Occus Black Intel (FORT) (Street Units)     Presid Occus Black Intel (FORT) (Street Units)     Presid Occus Black Intel (FORT) (Street Units)     Presid Occus Black Intel (FORT) (Street Units)     Presid Occus Black Intel (FORT) (Street Units)     Presid Occus Black Intel (FORT) (Street Units)     Presid Occus Black Intel (FORT) (Street Units)     Presid Occus Black Intel (FORT) (Street Units)     Presid Occus Black Intel (FORT) (Street Units)     Presid Occus Black Intel (FORT) (Street Units)     Presid Occus Black Intel (FORT) (Street Units)     Presid Occus Black Intel (FORT) (Street Units)     Presid Occus Black Intel (FORT) (Street Units)     Presid Occus Black Intel (FORT) (Street Units)     Presid Occus Black Intel (FORT) (Street Units)     Presid Occus Black Intel (FORT) (Street Units)     Presid Occus Black Intel (FORT) (Street Units)     Presid Occus Black Intel (FORT) (Street Units)     Presid Occus Black Intel (FORT) (Street Units)     Presid Occus Black Intel (FORT) (Street Units)     Presid Occus Black Intel (FORT) (Street Units)     Presid Occus Black Intel (FORT) (Street Units)     Presid Occus Black Intel (FORT) (Street Units)     Presid Occus Black Intel (FORT) (Street Units)     Presid Occus Black Intel (FORT) (Street Units)     Presid Occus Black Intel (FORT) (Street Units)     Pre |                                                                                                                                       |