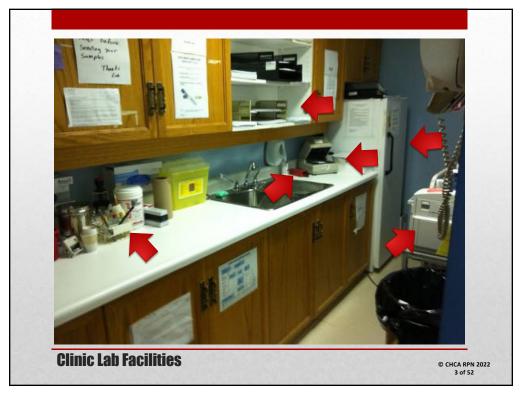

Through this module you will:

- 1. Learn how to perform daily and monthly point-of-care quality assurance testing
- 2. Develop knowledge of lab policy and procedure for general specimen collection and quality assurance practices
- Obtain specific knowledge and skill of obtaining specimens, and which requisitions are used for:
  - Routine Blood work (onsite/ offsite)
  - Microbiology, Public Health
  - Oral Glucose Tolerance Testing (OGTT)
  - · In-clinic testing: point of care tests
- 4. Transportation of Laboratory Specimens
- 5. Sexual Assault Evidence Kit

**Learning Objectives** 

© CHCA RPN 2022

2





4





6



Routine Bloodwork

© CHCA RPN 2022 7 of 52

7



8





10





12

- CBC can be refrigerated 24-48hours without affecting cell counts or morphology
- Coagulation: must be received within 24 hours of venipuncture; if delay, then can be centrifuged and plasma separated and frozen (labeled <u>PLASMA</u>)
- Chemistry: separated serum/plasma shall not remain at room temperature for more than 8 hours. Samples must be stored at 4°C or frozen in order to preserve the concentration of analytes.

## **Collection Guidelines**

© CHCA RPN 2022 13 of 52

13



14

## #1 Meno Ya Win Way P.O. Box 909 Module 6 - Fig. 1907 West of Story Lockett, ON 1909 Story Lockett, O

#1 Meno Ya Win Way

Operations Rep. Nysician: REQUIRED INFORMATION: Patient Location: Patient Location: Patient Location