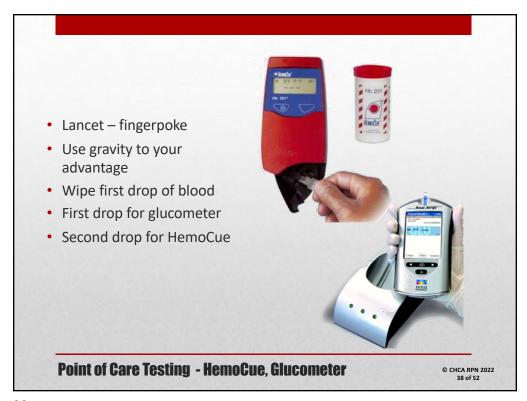

| © CHCA RPN 202<br>24 of 52                                                            |

24





26



- Ensure that you have labeled specimen
- Ensure that you have the correct requisitions
- · Ensure specimen is placed in the correct area
- Faxing requisitions to laboratory helps with staffing planning at the lab.
- · Requisition placed in area outside of bag
- Recording specimen on shipping sheet

"Unlabeled specimens submitted without an accompanying laboratory requisition will be rejected!"

**Sending Specimens** 

© CHCA RPN 2022 28 of 52

28





30





32





34





36





38





40





42





44





46

## 75 Gram Load 50 Gram Load Fasting sample Non-fasting Drink 75g solution Drink 50g solution Time x 1 and 2 hours • Time x 1 hour • Ensure patient stays in • Ensure patient stays in clinic clinic Venous sample at 1 Venous sample hour post drink and 2 hours post drink. **Oral Glucose Tolerance Testing** © CHCA RPN 2022 47 of 52

47



48

|                                                                                                                                             | NORTH<br>YORK<br>GENERAL<br>Mathy a 1814d<br>of Inflormer