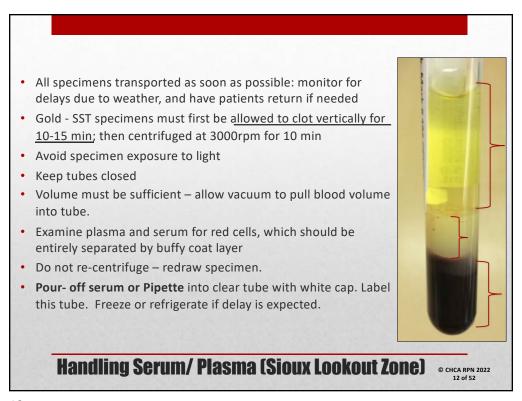

Through this module you will:

- 1. Learn how to perform daily and monthly point-of-care quality assurance testing
- 2. Develop knowledge of lab policy and procedure for general specimen collection and quality assurance practices
- Obtain specific knowledge and skill of obtaining specimens, and which requisitions are used for:
  - Routine Blood work (onsite/ offsite)
  - Microbiology, Public Health
  - Oral Glucose Tolerance Testing (OGTT)
  - · In-clinic testing: point of care tests
- 4. Transportation of Laboratory Specimens
- 5. Sexual Assault Evidence Kit

**Learning Objectives** 

© CHCA RPN 2022

2





4





6



Routine Bloodwork

© CHCA RPN 2022 7 of 52

7



8





10





12

- CBC can be refrigerated 24-48hours without affecting cell counts or morphology
- Coagulation: must be received within 24 hours of venipuncture; if delay, then can be centrifuged and plasma separated and frozen (labeled <u>PLASMA</u>)
- Chemistry: separated serum/plasma shall not remain at room temperature for more than 8 hours. Samples must be stored at 4°C or frozen in order to preserve the concentration of analytes.

## **Collection Guidelines**

© CHCA RPN 2022 13 of 52

13



14

## #1 Meno Ya Win Way P.O. Box 909 Module 6 - Fig. 1907 West of Story Lockett, ON 1909 Story Lockett, O

#1 Meno Ya Win Way

Operations Rep. Nysician: REQUIRED INFORMATION: Patient Location: Patient Location: Patient Location: ration Federation: REQUIR Report To: Report To: Report To: South Poth Ped Ma