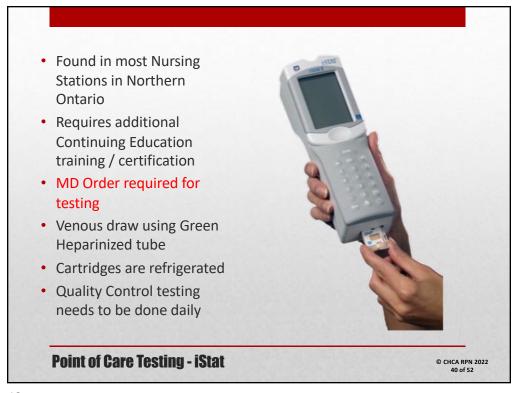

| © CHCA RPN 202<br>24 of 52                                                            |

24





26



- Ensure that you have labeled specimen
- Ensure that you have the correct requisitions
- · Ensure specimen is placed in the correct area
- Faxing requisitions to laboratory helps with staffing planning at the lab.
- · Requisition placed in area outside of bag
- Recording specimen on shipping sheet

"Unlabeled specimens submitted without an accompanying laboratory requisition will be rejected!"

**Sending Specimens** 

© CHCA RPN 2022 28 of 52

28





30





32





34





36





38





40





42





44





46

## 75 Gram Load 50 Gram Load Fasting sample Non-fasting Drink 75g solution Drink 50g solution Time x 1 and 2 hours • Time x 1 hour • Ensure patient stays in • Ensure patient stays in clinic clinic Venous sample at 1 Venous sample hour post drink and 2 hours post drink. **Oral Glucose Tolerance Testing** © CHCA RPN 2022 47 of 52

47



48

|                                                                                                                                             | NORTH<br>YORK<br>GENERAL<br>Mathy a 1814d<br>of Inflormer