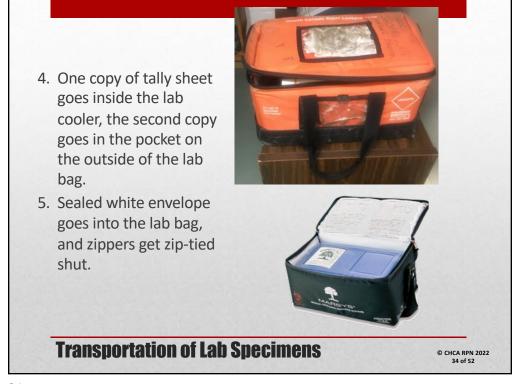

24

26

- Ensure that you have labeled specimen
- Ensure that you have the correct requisitions
- · Ensure specimen is placed in the correct area
- Faxing requisitions to laboratory helps with staffing planning at the lab.
- · Requisition placed in area outside of bag
- Recording specimen on shipping sheet