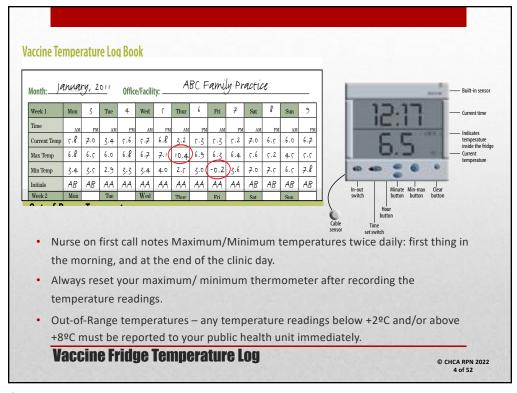

Through this module you will:

- 1. Learn how to perform daily and monthly point-of-care quality assurance testing
- 2. Develop knowledge of lab policy and procedure for general specimen collection and quality assurance practices
- Obtain specific knowledge and skill of obtaining specimens, and which requisitions are used for:
  - Routine Blood work (onsite/ offsite)
  - Microbiology, Public Health
  - Oral Glucose Tolerance Testing (OGTT)
  - · In-clinic testing: point of care tests
- 4. Transportation of Laboratory Specimens
- 5. Sexual Assault Evidence Kit

**Learning Objectives** 

© CHCA RPN 2022

2





4





6



Routine Bloodwork

© CHCA RPN 2022 7 of 52

7



8





10





12

- CBC can be refrigerated 24-48hours without affecting cell counts or morphology
- Coagulation: must be received within 24 hours of venipuncture; if delay, then can be centrifuged and plasma separated and frozen (labeled <u>PLASMA</u>)
- Chemistry: separated serum/plasma shall not remain at room temperature for more than 8 hours. Samples must be stored at 4°C or frozen in order to preserve the concentration of analytes.

## **Collection Guidelines**

© CHCA RPN 2022 13 of 52

13



14

## #1 Meno Ya Win Way P.O. Box 909 Module 6 - Fig. 1907 West of Story Lockett, ON 1909 Story Lockett, O

#1 Meno Ya Win Way

Operations Rep. Nysician: REQUIRED INFORMATION: Patient Location: Patient Location: Patient Location: