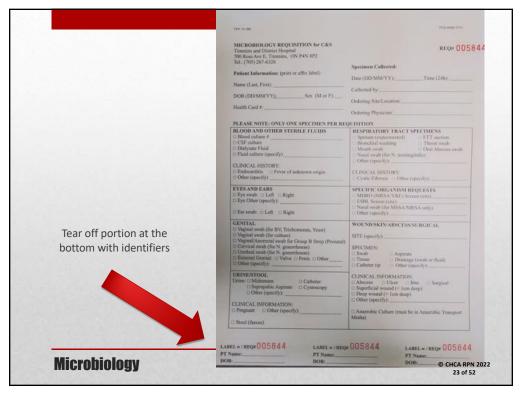

24

26

- Ensure that you have labeled specimen
- Ensure that you have the correct requisitions
- · Ensure specimen is placed in the correct area
- Faxing requisitions to laboratory helps with staffing planning at the lab.
- · Requisition placed in area outside of bag
- Recording specimen on shipping sheet

"Unlabeled specimens submitted without an accompanying laboratory requisition will be rejected!"

**Sending Specimens** 

© CHCA RPN 2022 28 of 52

28

30

32

34

36