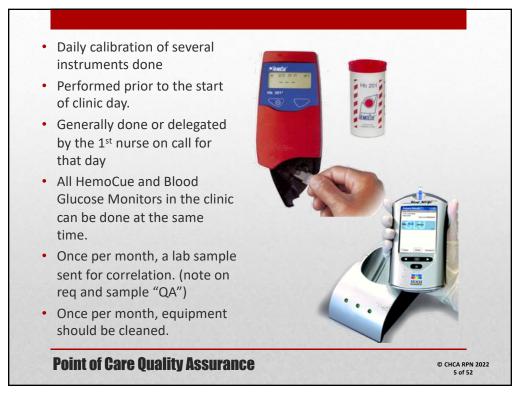

Through this module you will:

- 1. Learn how to perform daily and monthly point-of-care quality assurance testing
- 2. Develop knowledge of lab policy and procedure for general specimen collection and quality assurance practices
- Obtain specific knowledge and skill of obtaining specimens, and which requisitions are used for:
  - Routine Blood work (onsite/ offsite)
  - Microbiology, Public Health
  - Oral Glucose Tolerance Testing (OGTT)
  - · In-clinic testing: point of care tests
- 4. Transportation of Laboratory Specimens
- 5. Sexual Assault Evidence Kit

**Learning Objectives** 

© CHCA RPN 2022

2





4





6



Routine Bloodwork

© CHCA RPN 2022 7 of 52

7



8





10





12

- CBC can be refrigerated 24-48hours without affecting cell counts or morphology
- Coagulation: must be received within 24 hours of venipuncture; if delay, then can be centrifuged and plasma separated and frozen (labeled <u>PLASMA</u>)
- Chemistry: separated serum/plasma shall not remain at room temperature for more than 8 hours. Samples must be stored at 4°C or frozen in order to preserve the concentration of analytes.

## **Collection Guidelines**

© CHCA RPN 2022 13 of 52

13



14

## #1 Meno Ya Win Way P.O. Box 909 Module 6 - Fig. 1907 West of Story Lockett, ON 1909 Story Lockett, O

#1 Meno Ya Win Way

Operations Rep. Nysician: REQUIRED INFORMATION: Patient Location: Patient Location: Patient Location: ratio