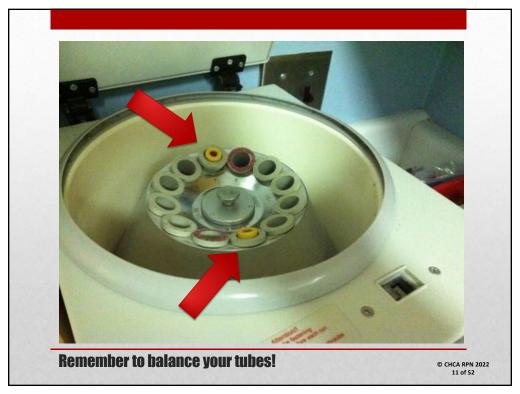

Through this module you will:

- 1. Learn how to perform daily and monthly point-of-care quality assurance testing
- 2. Develop knowledge of lab policy and procedure for general specimen collection and quality assurance practices
- Obtain specific knowledge and skill of obtaining specimens, and which requisitions are used for:
  - Routine Blood work (onsite/ offsite)
  - Microbiology, Public Health
  - Oral Glucose Tolerance Testing (OGTT)
  - · In-clinic testing: point of care tests
- 4. Transportation of Laboratory Specimens
- 5. Sexual Assault Evidence Kit

**Learning Objectives** 

© CHCA RPN 2022

2





4





6



Routine Bloodwork

© CHCA RPN 2022 7 of 52

7



8





10





12

- CBC can be refrigerated 24-48hours without affecting cell counts or morphology
- Coagulation: must be received within 24 hours of venipuncture; if delay, then can be centrifuged and plasma separated and frozen (labeled <u>PLASMA</u>)
- Chemistry: separated serum/plasma shall not remain at room temperature for more than 8 hours. Samples must be stored at 4°C or frozen in order to preserve the concentration of analytes.

## **Collection Guidelines**

© CHCA RPN 2022 13 of 52

13



14

## #1 Meno Ya Win Way P.O. Box 909 Module 6 - Fig. 1907 West of Story Lockett, ON 1909 Story Lockett, O

#1 Meno Ya Win Way

Operations Rep. Nysician: REQUIRED INFORMATION: Patient Location: Patient Location: Patient Location: ration Federation: REQUIR Report To: Report To: Report To: South Poth Ped