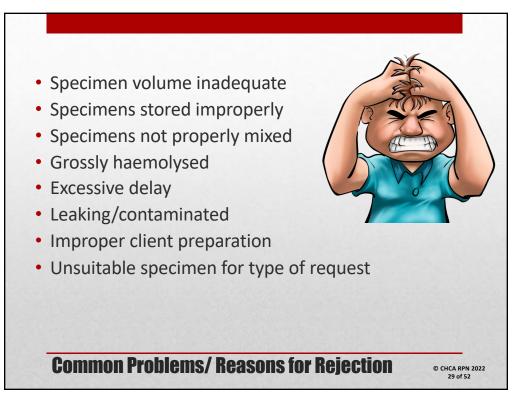

24

26

- Ensure that you have labeled specimen
- Ensure that you have the correct requisitions
- · Ensure specimen is placed in the correct area
- Faxing requisitions to laboratory helps with staffing planning at the lab.
- · Requisition placed in area outside of bag
- Recording specimen on shipping sheet

"Unlabeled specimens submitted without an accompanying laboratory requisition will be rejected!"

**Sending Specimens** 

© CHCA RPN 2022 28 of 52

28

30

32

34

36