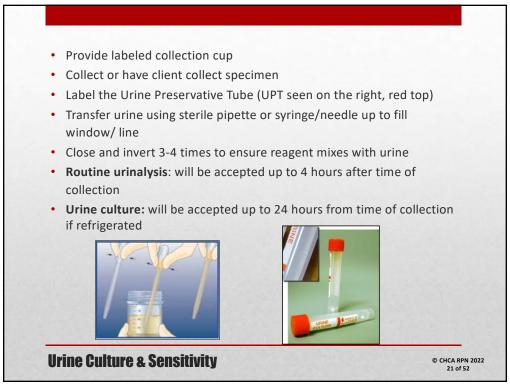

Intel (FORT) (Street Units)     Presid Occus Black Intel (FORT) (Street Units)     Presid Occus Black Intel (FORT) (Street Units)     Presid Occus Black Intel (FORT) (Street Units)     Presid Occus Black Intel (FORT) (Street Units)     Presid Occus Black Intel (FORT) (Street Units)     Presid Occus Black Intel (FORT) (Street Units)     Presid Occus Black Intel (FORT) (Street Units)     Presid Occus Black Intel (FORT) (Street Units)     Presid Occus Black Intel (FORT) (Street Units)     Presid Occus Black Intel (FORT) (Street Units)     Presid Occus Black Intel (FORT) (Street Units)     Presid Occus Black Intel (FORT) (Street Units)     Pre |                                                                                                                                       |

18





20



| • Throat swabs  • Wound Swabs  • Vag − BV/ Yeast  • Make sure to note if you started the pt. on antibiotics and which  Gender: Male O Female O Physician:  Prenatal: YES O NO O Clinical Diagnosis:  Antibiotic Therapy: Y/N   Type of Specimen (Source):  □ Troat □ Stool □ Vag -BN, Yeast Or Trich □ Blood Culture □ CSF □ Vag /Anorcetal -GrpB Strep □ Rectal -MRSA □ Quick Strep □ Wound - Site (please specify):  □ Urine □ Urine □ Urine □ Catheter: Y/N |                                                         | # 1 Meno Ya Win Way<br>P.O. Box 909<br>Sioux Lookout, ON<br>PST 1B4<br>807-737-3030 x4800                                                                                 | SIGUX COROUT  Meno Ya Win  MEALTH DENTRE          | MICROBIOLOGY<br>REQUISITION |
|----------------------------------