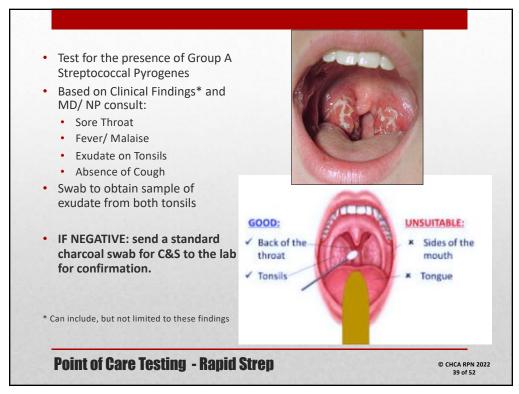

| © CHCA RPN 202<br>24 of 52                                                            |

24





26



- Ensure that you have labeled specimen
- Ensure that you have the correct requisitions
- · Ensure specimen is placed in the correct area
- Faxing requisitions to laboratory helps with staffing planning at the lab.
- · Requisition placed in area outside of bag
- Recording specimen on shipping sheet

"Unlabeled specimens submitted without an accompanying laboratory requisition will be rejected!"

**Sending Specimens** 

© CHCA RPN 2022 28 of 52

28





30





32





34





36





38





40





42





44





46

## 75 Gram Load 50 Gram Load Fasting sample Non-fasting Drink 75g solution Drink 50g solution Time x 1 and 2 hours • Time x 1 hour • Ensure patient stays in • Ensure patient stays in clinic clinic Venous sample at 1 Venous sample hour post drink and 2 hours post drink. **Oral Glucose Tolerance Testing** © CHCA RPN 2022 47 of 52

47



48

|                                                                                                                                             | NORTH<br>YORK<br>GENERAL<br>Mathy a 1814d<br>of Inflormer