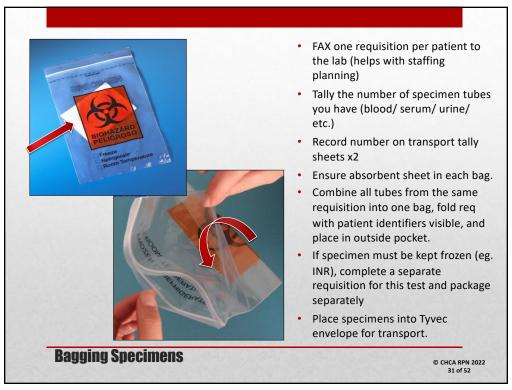

24

26

- Ensure that you have labeled specimen
- Ensure that you have the correct requisitions
- · Ensure specimen is placed in the correct area
- Faxing requisitions to laboratory helps with staffing planning at the lab.
- · Requisition placed in area outside of bag
- Recording specimen on shipping sheet

"Unlabeled specimens submitted without an accompanying laboratory requisition will be rejected!"

**Sending Specimens** 

© CHCA RPN 2022 28 of 52

28

30

32

34

36