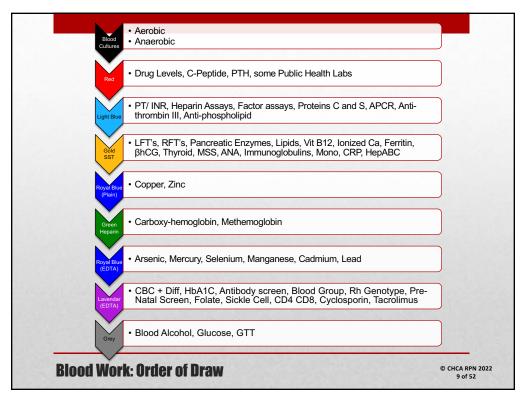

Through this module you will:

- 1. Learn how to perform daily and monthly point-of-care quality assurance testing
- 2. Develop knowledge of lab policy and procedure for general specimen collection and quality assurance practices
- Obtain specific knowledge and skill of obtaining specimens, and which requisitions are used for:
  - Routine Blood work (onsite/ offsite)
  - Microbiology, Public Health
  - Oral Glucose Tolerance Testing (OGTT)
  - · In-clinic testing: point of care tests
- 4. Transportation of Laboratory Specimens
- 5. Sexual Assault Evidence Kit

**Learning Objectives** 

© CHCA RPN 2022

2





4





6



Routine Bloodwork

© CHCA RPN 2022 7 of 52

7



8





10





12

- CBC can be refrigerated 24-48hours without affecting cell counts or morphology
- Coagulation: must be received within 24 hours of venipuncture; if delay, then can be centrifuged and plasma separated and frozen (labeled <u>PLASMA</u>)
- Chemistry: separated serum/plasma shall not remain at room temperature for more than 8 hours. Samples must be stored at 4°C or frozen in order to preserve the concentration of analytes.

## **Collection Guidelines**

© CHCA RPN 2022 13 of 52

13



14

## #1 Meno Ya Win Way P.O. Box 909 Module 6 - Fig. 1907 West of Story Lockett, ON 1909 Story Lockett, O

#1 Meno Ya Win Way

Operations Rep. Nysician: REQUIRED INFORMATION: Patient Location: Patient Location: Patient Location: ration Federation: REQUIR Report To: Report To: Report To: South P