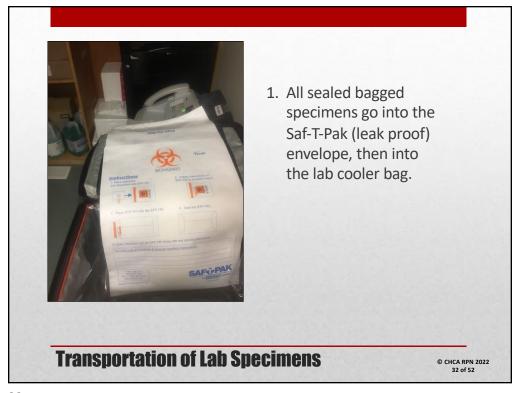

24

26

- Ensure that you have labeled specimen
- Ensure that you have the correct requisitions
- · Ensure specimen is placed in the correct area
- Faxing requisitions to laboratory helps with staffing planning at the lab.
- · Requisition placed in area outside of bag
- Recording specimen on shipping sheet

"Unlabeled specimens submitted without an accompanying laboratory requisition will be rejected!"

**Sending Specimens** 

© CHCA RPN 2022 28 of 52

28

30

32

34

36