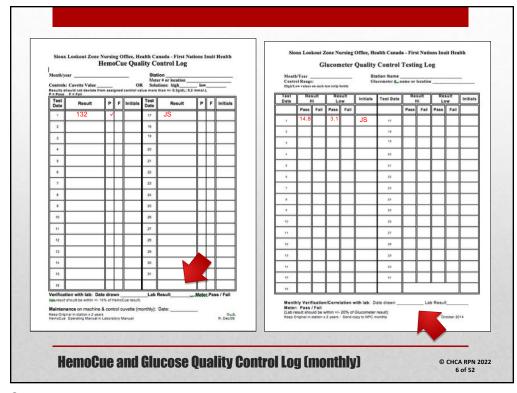

8

10

12

- CBC can be refrigerated 24-48hours without affecting cell counts or morphology
- Coagulation: must be received within 24 hours of venipuncture; if delay, then can be centrifuged and plasma separated and frozen (labeled <u>PLASMA</u>)
- Chemistry: separated serum/plasma shall not remain at room temperature for more than 8 hours. Samples must be stored at 4°C or frozen in order to preserve the concentration of analytes.

## **Collection Guidelines**

© CHCA RPN 2022 13 of 52

13

14