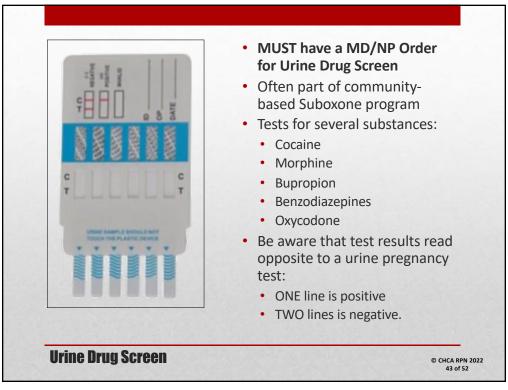

| © CHCA RPN 202<br>24 of 52                                                            |

24





26



- Ensure that you have labeled specimen
- Ensure that you have the correct requisitions
- · Ensure specimen is placed in the correct area
- Faxing requisitions to laboratory helps with staffing planning at the lab.
- · Requisition placed in area outside of bag
- Recording specimen on shipping sheet

"Unlabeled specimens submitted without an accompanying laboratory requisition will be rejected!"

**Sending Specimens** 

© CHCA RPN 2022 28 of 52

28





30





32





34





36





38





40





42





44





46

## 75 Gram Load 50 Gram Load Fasting sample Non-fasting Drink 75g solution Drink 50g solution Time x 1 and 2 hours • Time x 1 hour • Ensure patient stays in • Ensure patient stays in clinic clinic Venous sample at 1 Venous sample hour post drink and 2 hours post drink. **Oral Glucose Tolerance Testing** © CHCA RPN 2022 47 of 52

47



48

|                                                                                                                                             | NORTH<br>YORK<br>GENERAL<br>Mathy a 1814d<br>of Inflormer