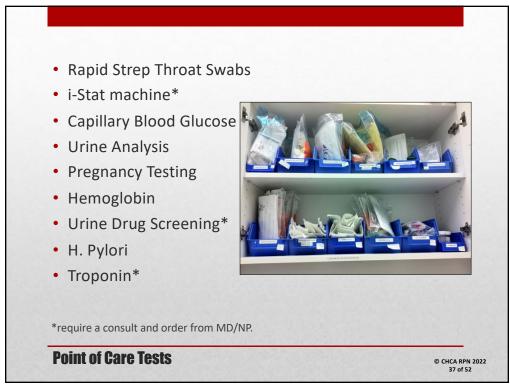

| © CHCA RPN 202<br>24 of 52                                                            |

24





26



- Ensure that you have labeled specimen
- Ensure that you have the correct requisitions
- · Ensure specimen is placed in the correct area
- Faxing requisitions to laboratory helps with staffing planning at the lab.
- · Requisition placed in area outside of bag
- Recording specimen on shipping sheet

"Unlabeled specimens submitted without an accompanying laboratory requisition will be rejected!"

**Sending Specimens** 

© CHCA RPN 2022 28 of 52

28





30





32





34





36





38





40





42





44





46

## 75 Gram Load 50 Gram Load Fasting sample Non-fasting Drink 75g solution Drink 50g solution Time x 1 and 2 hours • Time x 1 hour • Ensure patient stays in • Ensure patient stays in clinic clinic Venous sample at 1 Venous sample hour post drink and 2 hours post drink. **Oral Glucose Tolerance Testing** © CHCA RPN 2022 47 of 52

47



48

|                                                                                                                                             | NORTH<br>YORK<br>GENERAL<br>Mathy a 1814d<br>of Inflormer