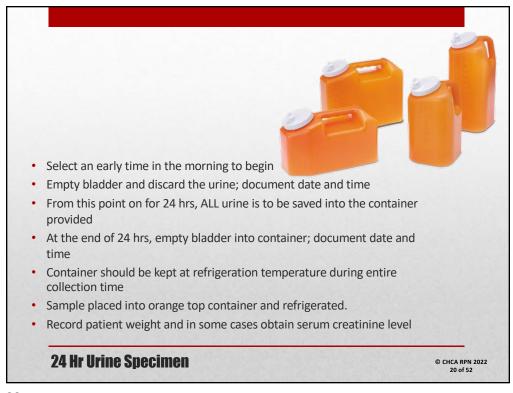

8

10

12

- CBC can be refrigerated 24-48hours without affecting cell counts or morphology
- Coagulation: must be received within 24 hours of venipuncture; if delay, then can be centrifuged and plasma separated and frozen (labeled <u>PLASMA</u>)
- Chemistry: separated serum/plasma shall not remain at room temperature for more than 8 hours. Samples must be stored at 4°C or frozen in order to preserve the concentration of analytes.

## **Collection Guidelines**

© CHCA RPN 2022 13 of 52

13

14