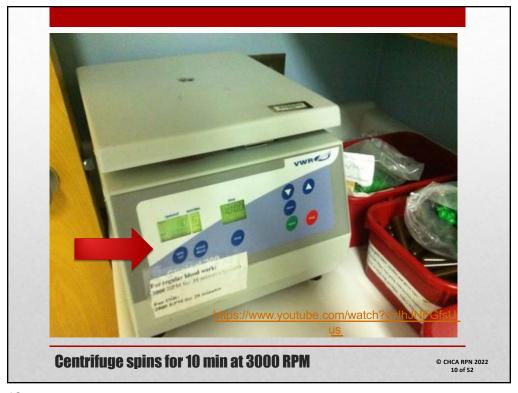

8

10

12

- CBC can be refrigerated 24-48hours without affecting cell counts or morphology
- Coagulation: must be received within 24 hours of venipuncture; if delay, then can be centrifuged and plasma separated and frozen (labeled <u>PLASMA</u>)
- Chemistry: separated serum/plasma shall not remain at room temperature for more than 8 hours. Samples must be stored at 4°C or frozen in order to preserve the concentration of analytes.