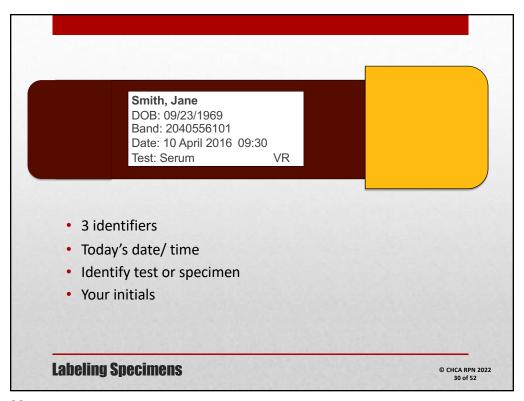

24

26

- Ensure that you have labeled specimen
- Ensure that you have the correct requisitions
- · Ensure specimen is placed in the correct area
- Faxing requisitions to laboratory helps with staffing planning at the lab.
- · Requisition placed in area outside of bag
- Recording specimen on shipping sheet

"Unlabeled specimens submitted without an accompanying laboratory requisition will be rejected!"

**Sending Specimens** 

© CHCA RPN 2022 28 of 52

28

30

32

34

36