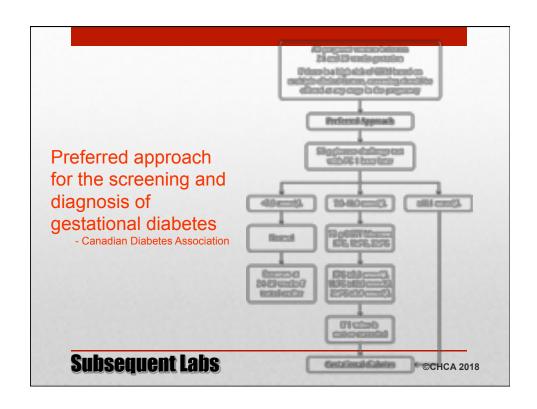

after "lightening"
- Fundus generally reaches umbilicus at 20 wks.



**©CHCA 2018** 12





- Fetal malposition
- Fetal anomalies
- Polyhydramnios or Oligohydramnios
- Undiagnosed multiple gestation
- · IUGR or macrosomia
- Failure to record gestational milestones

## Common Causes of Gestational Inaccuracies – High Risk- Late Pregnancy ©CHCA 2018













### At 24-28 weeks gestation:

- CBC
- Ferritin
- Antibody/Indirect Coomb's on Rh negative women
  - if negative, consult for Rhogam order!
- 50 Gram, 1-hour OGTT
  - If necessary, proceed with 75 g OGTT, to make dx of gestational diabetes if values are:
    - Greater or equal to 5.3 mmol/L fasting, at one hour greater or equal to 10.6mmol/L and at two hours, greater or equal to 9.0 mmol/L

## **Subsequent Labs**

**©CHCA 2018** 







| Indicator                          | Appropriate<br>Time    | Accuracy                   |  |
|------------------------------------|------------------------|----------------------------|--|
| LNMP                               | Entire Pregnancy       | +/- 14.6 days              |  |
| Conception/<br>Ovulation           | Entire Pregnancy       | +/- 1 days                 |  |
| Serum Preg Test<br>Urine Preg Test | Before 4 weeks         | 7-10 days after conception |  |
| Detection of FHT                   | Between 9-12 weeks     | +/- 3 weeks                |  |
| Uterus at umbilicus                | 20 weeks               | +/- 15 days                |  |
| Fundal Height                      | Between 18-35<br>weeks | +/- 13-19 days             |  |
| Quickening – primip