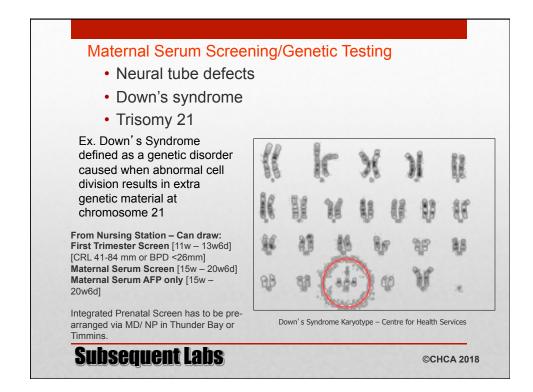

naccurate dates if not audible by 12 weeks
- · place Doppler wand just above pubic symphysis and aim transducer downwards towards feet/spine
- Manual Fetoscope by 17-20 weeks
  - Rarely used today



## **Fetal Heart Tones**

**©CHCA 2018** 

- From 18-35 weeks -- fundal height closely approximates gestational age in weeks (measure from top of symphysis pubis over the curve of uterus to most cephalic portion of fundus) -- less accurate after "lightening"
- Fundus generally reaches umbilicus at 20 wks.



**©CHCA 2018** 12





- Fetal malposition
- Fetal anomalies
- Polyhydramnios or Oligohydramnios
- Undiagnosed multiple gestation
- · IUGR or macrosomia
- Failure to record gestational milestones

## Common Causes of Gestational Inaccuracies – High Risk- Late Pregnancy ©CHCA 2018













### At 24-28 weeks gestation:

- CBC
- Ferritin
- Antibody/Indirect Coomb's on Rh negative women
  - if negative, consult for Rhogam order!
- 50 Gram, 1-hour OGTT
  - If necessary, proceed with 75 g OGTT, to make dx of gestational diabetes if values are:
    - Greater or equal to 5.3 mmol/L fasting, at one hour greater or equal to 10.6mmol/L and at two hours, greater or equal to 9.0 mmol/L

## **Subsequent Labs**

**©CHCA 2018** 







| Indicator                          | Appropriate<br>Time    | Accuracy                   |  |
|------------------------------------|------------------------|----------------------------|--|
| LNMP                               | Entire Pregnancy       | +/- 14.6 days              |  |
| Conception/<br>Ovulation           | Entire Pregnancy       | +/-