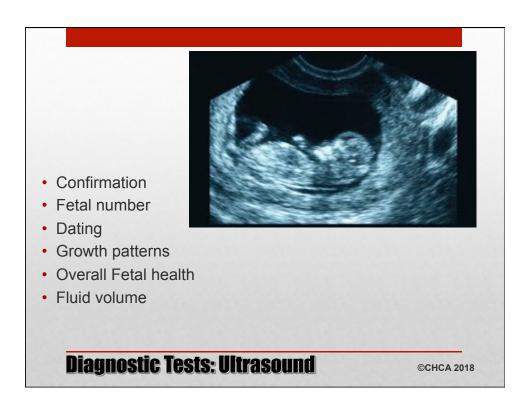

er "lightening"
- Fundus generally reaches umbilicus at 20 wks.



**©CHCA 2018** 12





- Fetal malposition
- Fetal anomalies
- Polyhydramnios or Oligohydramnios
- Undiagnosed multiple gestation
- · IUGR or macrosomia
- Failure to record gestational milestones

## Common Causes of Gestational Inaccuracies – High Risk- Late Pregnancy ©CHCA 2018













### At 24-28 weeks gestation:

- CBC
- Ferritin
- Antibody/Indirect Coomb's on Rh negative women
  - if negative, consult for Rhogam order!
- 50 Gram, 1-hour OGTT
  - If necessary, proceed with 75 g OGTT, to make dx of gestational diabetes if values are:
    - Greater or equal to 5.3 mmol/L fasting, at one hour greater or equal to 10.6mmol/L and at two hours, greater or equal to 9.0 mmol/L

## **Subsequent Labs**

**©CHCA 2018** 







| Indicator                          | Appropriate<br>Time    | Accuracy                   |  |
|------------------------------------|------------------------|----------------------------|--|
| LNMP                               | Entire Pregnancy       | +/- 14.6 days              |  |
| Conception/<br>Ovulation           | Entire Pregnancy       | +/- 1 days                 |  |
| Serum Preg Test<br>Urine Preg Test | Before 4 weeks         | 7-10 days after conception |  |
| Detection of FHT                   | Between 9-12 weeks     | +/- 3 weeks                |  |
| Uterus at umbilicus                | 20 weeks               | +/- 15 days                |  |
| Fundal Height                      | Between 18-35<br>weeks | +/- 13-19 days             |  |
| Quickening – primip