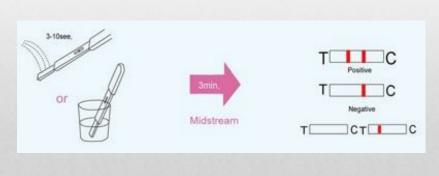

### **Patient Centered Model**

**©CHCA 2018** 

Very accurate – both urine and serum will become positive within 7-10 days of conception
An accurate predictor if negative pregnancy test followed within 2 weeks by a positive test

**Positive Pregnancy Tests** 

**©CHCA 2018** 