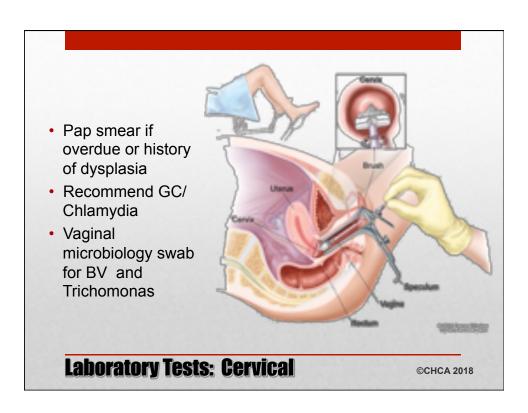

inaccurate dates if not audible by 12 weeks
- · place Doppler wand just above pubic symphysis and aim transducer downwards towards feet/spine
- Manual Fetoscope by 17-20 weeks
  - Rarely used today



## **Fetal Heart Tones**

**©CHCA 2018** 

- From 18-35 weeks -- fundal height closely approximates gestational age in weeks (measure from top of symphysis pubis over the curve of uterus to most cephalic portion of fundus) -- less accurate after "lightening"
- Fundus generally reaches umbilicus at 20 wks.



**©CHCA 2018** 12





- Fetal malposition
- Fetal anomalies
- Polyhydramnios or Oligohydramnios
- Undiagnosed multiple gestation
- · IUGR or macrosomia
- Failure to record gestational milestones

## Common Causes of Gestational Inaccuracies – High Risk- Late Pregnancy ©CHCA 2018













### At 24-28 weeks gestation:

- CBC
- Ferritin
- Antibody/Indirect Coomb's on Rh negative women
  - if negative, consult for Rhogam order!
- 50 Gram, 1-hour OGTT
  - If necessary, proceed with 75 g OGTT, to make dx of gestational diabetes if values are:
    - Greater or equal to 5.3 mmol/L fasting, at one hour greater or equal to 10.6mmol/L and at two hours, greater or equal to 9.0 mmol/L

## **Subsequent Labs**

**©CHCA 2018** 







| Indicator                          | Appropriate<br>Time    | Accuracy                   |  |
|------------------------------------|------------------------|----------------------------|--|
| LNMP                               | Entire Pregnancy       | +/- 14.6 days              |  |
| Conception/<br>Ovulation           | Entire Pregnancy       | +