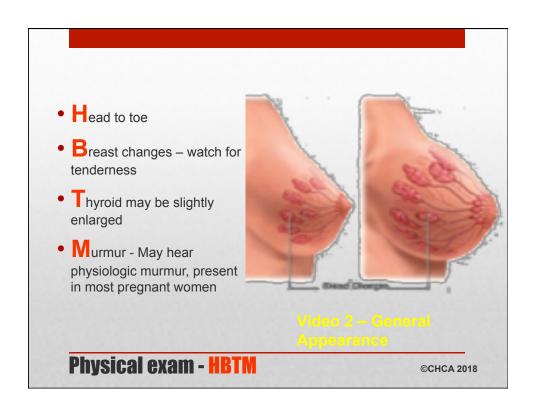

|                                         |                           |                   |





- Gather and/or review history data....
  - · Go over history written on intake form
  - Clarify things
    - Types of drugs/meds taken since conception
    - · Any domestic violence history
    - · Family history of genetic disorders
    - Depression



History

**©CHCA 2018** 



- Beck Depression Inventory
- Primary Care Evaluation of Mental Disorders Patient Health Questionnaire
- Center for Epidemiologic Studies Depression Scale
- · Edinburgh Postnatal Depression Scale

## **Depression Screening Tools**

**©CHCA 2018** 









- Assume inaccurate dates if not audible by 12 weeks
- · place Doppler wand just above pubic symphysis and aim transducer downwards towards feet/spine
- Manual Fetoscope by 17-20 weeks
  - Rarely used today



## **Fetal Heart Tones**

**©CHCA 2018** 

- From 18-35 weeks -- fundal height closely approximates gestational age in weeks (measure from top of symphysis pubis over the curve of uterus to most cephalic portion of fundus) -- less accurate after "lightening"
- Fundus generally reaches umbilicus at 20 wks.



**©CHCA 2018** 12





- Fetal malposition
- Fetal anomalies
- Polyhydramnios or Oligohydramnios
- Undiagnosed multiple gestation
- · IUGR or macrosomia
- Failure to record gestational milestones

## Common Causes of Gestational Inaccuracies – High Risk- Late Pregnancy ©CHC