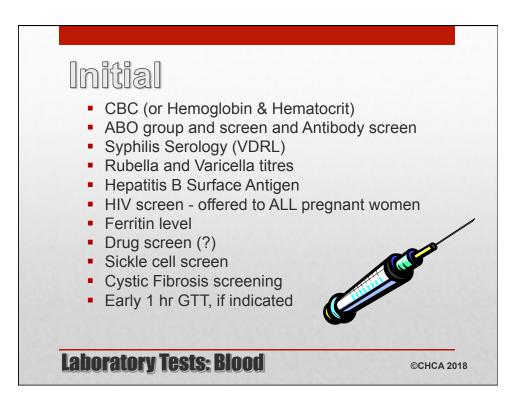

sume inaccurate dates if not audible by 12 weeks
- · place Doppler wand just above pubic symphysis and aim transducer downwards towards feet/spine
- Manual Fetoscope by 17-20 weeks
  - Rarely used today



## **Fetal Heart Tones**

**©CHCA 2018** 

- From 18-35 weeks -- fundal height closely approximates gestational age in weeks (measure from top of symphysis pubis over the curve of uterus to most cephalic portion of fundus) -- less accurate after "lightening"
- Fundus generally reaches umbilicus at 20 wks.



**©CHCA 2018** 12





- Fetal malposition
- Fetal anomalies
- Polyhydramnios or Oligohydramnios
- Undiagnosed multiple gestation
- · IUGR or macrosomia
- Failure to record gestational milestones

## Common Causes of Gestational Inaccuracies – High Risk- Late Pregnancy ©CHCA 2018













### At 24-28 weeks gestation:

- CBC
- Ferritin
- Antibody/Indirect Coomb's on Rh negative women
  - if negative, consult for Rhogam order!
- 50 Gram, 1-hour OGTT
  - If necessary, proceed with 75 g OGTT, to make dx of gestational diabetes if values are:
    - Greater or equal to 5.3 mmol/L fasting, at one hour greater or equal to 10.6mmol/L and at two hours, greater or equal to 9.0 mmol/L

## **Subsequent Labs**

**©CHCA 2018** 







| Indicator                          | Appropriate<br>Time    | Accuracy                   |  |
|------------------------------------|------------------------|----------------------------|--|
| LNMP                               | Entire Pregnancy       | +/- 14.6 days              |  |
| Conception/<br>Ovulation           | Entire Pregnancy